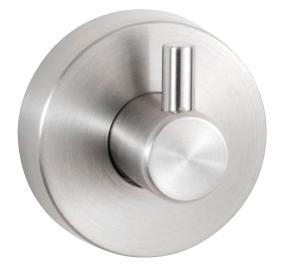

## **ESPECIFICAÇÕES**

O cabide e a base, soldados, de aço inox. com 3,2 mm de espessura.

## MATERIAIS

**Cabide e base:** Alumínio fundido com acabamento fosco. Tem uma borracha para servir como batente, protegendo a parede ou divisória.