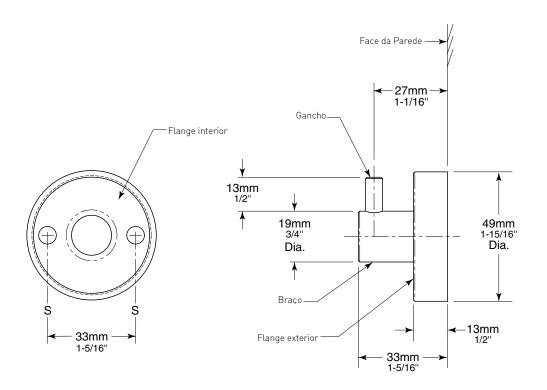

## INSTALAÇÃO

Para montagem, utilize dois parafusos, fornecidos, nos pontos indicados por S.

A Bobrick reserva-se ao direito de efectuar alterações na presente ficha técnica e/ou no produto sem necessidade de comunicação prévia. 🖾 BOBRICK