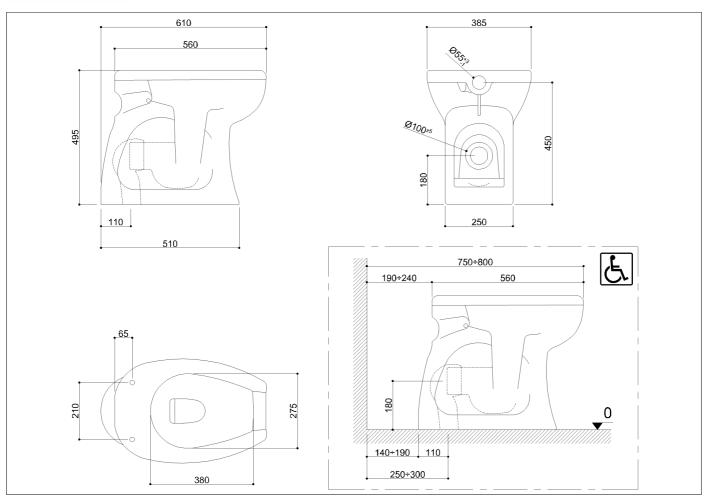

## Basic technical data sheet

Open front WC pan made of vitreous china.

## Code B40CBO03 Series Older

| Net weight kg 2    | 3,8 Dimensions [W    | /xDxH] mm                 | 385x610x495        |
|--------------------|----------------------|---------------------------|--------------------|
| In use weight cap  | acity Vertical kg    | 400                       |                    |
| Use and installat  | tion info            |                           |                    |
| Use Floor ins      | stallation           |                           |                    |
| Cleaning           |                      |                           |                    |
| clean with water a | and neutral products | solvent-free              | e and non-abrasive |
| Fasteners          | Not included wit     | included with the product |                    |
| Packaging inform   | nation               |                           |                    |
| Type of package    | Cardboard packag     | ging                      |                    |
|                    |                      |                           |                    |