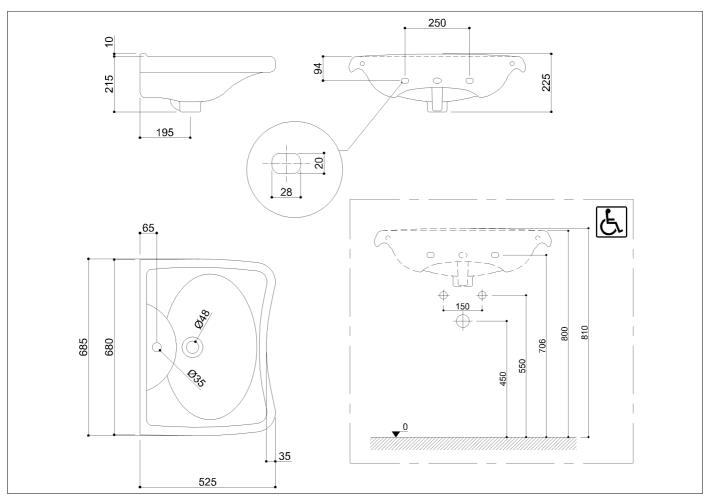

#### Basic technical data sheet

CE

Ergonomically designed washbasin with elbow rests made of vitreous china

## Code B40CMS02 Series Older

Net weight kg 19,3 Dimensions [WxDxH] mm 685x525x225

In use weight capacity Vertical kg

## Use and installation info

Use Wall installation