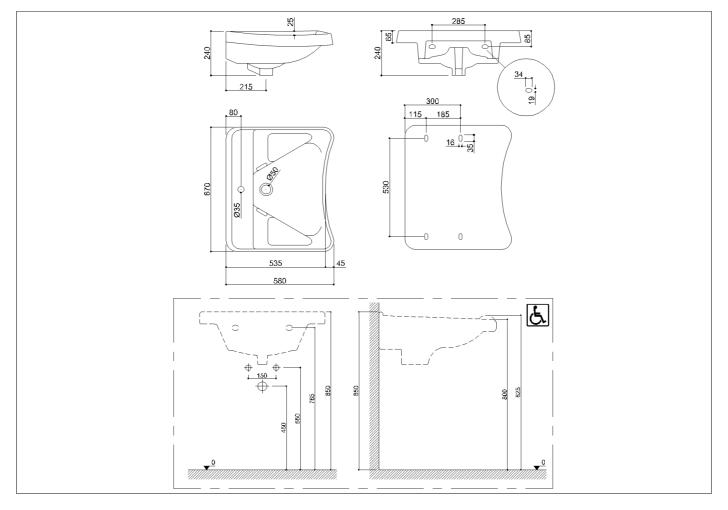

## Code B40CMS06 Series Casual

Net weight kg 20,2 Dimensions [WxDxH] mm 670x580x240

In use weight capacity Vertical kg

## Use and installation info

Use Wall installation

Cleaning

clean with water and neutral products solvent-free and non-abrasive

Not included with the product

Ponte Giulio suggest to use fasteners suitable to the wall characteristics on which the product will be installed.