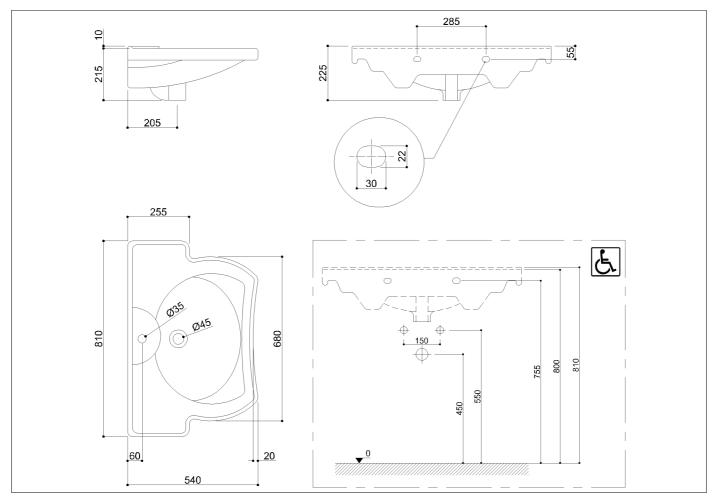

Ergonomically designed washbasin with elbow rests and lower border with integral grab bar made of vitreous china

## Code B40CNS01 Series Older

| Net weight kg | 22,9 | Dimensions [WxDxH] mm | 810x540x225 |  |
|---------------|------|-----------------------|-------------|--|
|               |      |                       |             |  |

In use weight capacity Vertical kg

## Use and installation info

Use Wall installation