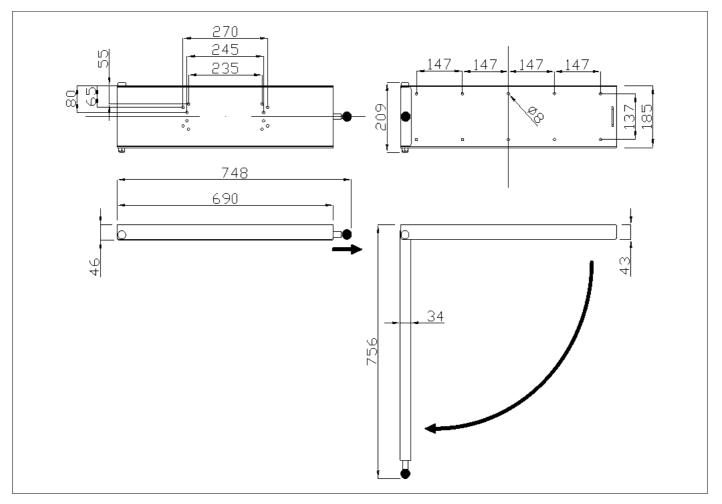

## Code B41DAS07 Series

| Net we            | ight kg                | 14                            | Dime      | nsions [WxDxH]    | mm      | 640x68x340                 |  |
|-------------------|------------------------|-------------------------------|-----------|-------------------|---------|----------------------------|--|
| In use            | weight c               | apac                          | city      | Vertical kg       |         |                            |  |
| Use an            | d instal               | latio                         | n info    |                   |         |                            |  |
| Use               | Wall i                 | Wall installation             |           |                   |         |                            |  |
| Cleani