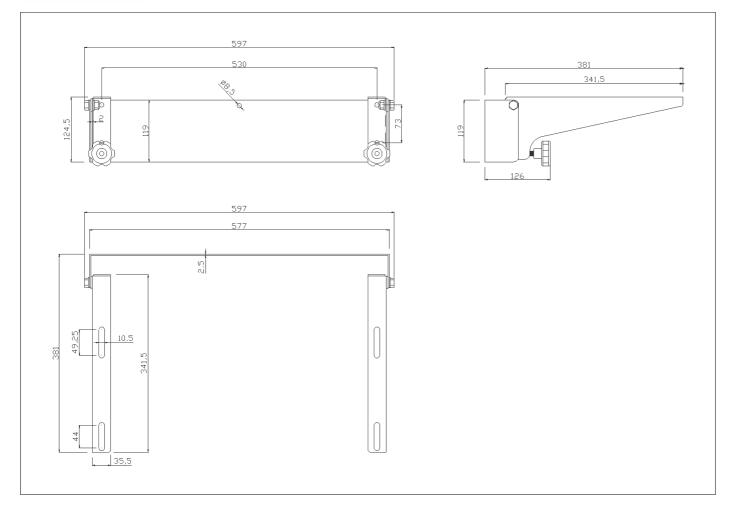

#### Basic technical data sheet

Tilting bracket mechanism for washbasin made of painted steel

## Code B41DAS09 Series 130

Net weight kg 3,18 Dimensions [WxDxH] mm 597x381x124,5

In use weight capacity Vertical kg