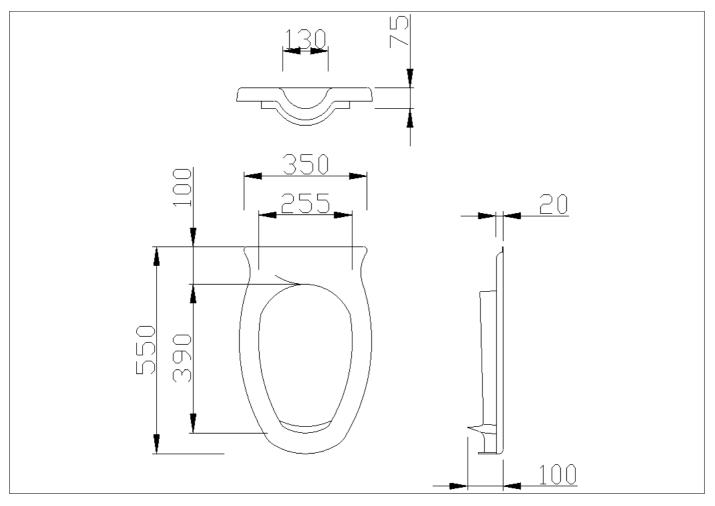

## Code B41DEO11 Series Dual

| Net weight kg    | 0,4 Dimensions [WxDxH] mm 350x550x100                |
|------------------|------------------------------------------------------|
| In use weight ca | apacity Vertical kg                                  |
| Use and installa | ation info                                           |
| Use On WC        | C level                                              |
| Cleaning         |                                                      |
| clean with water | r and neutral products solvent-free and non-abrasive |
| Fasteners        | Included with the product                            |
|                  |                                                      |
| Packaging info   | rmation                                              |
| Type of poolsons | Nila a secola alla alla a                            |

Type of packageNylon packagingDimensions [WxDxH] mmWeight kg 0,4

Available colours W1 White