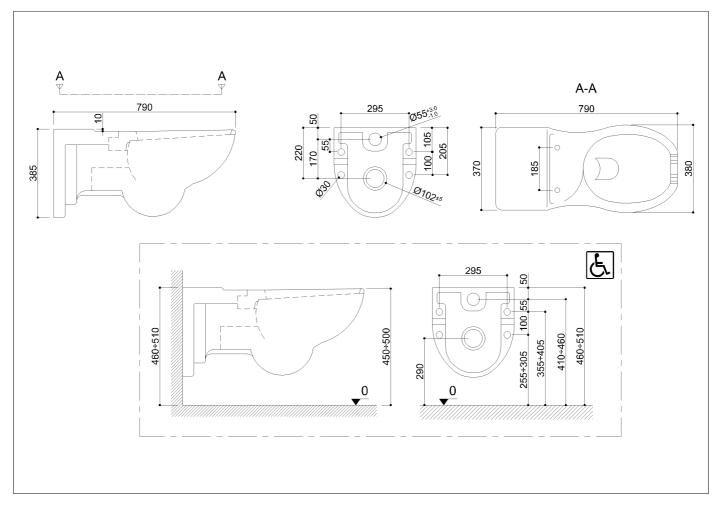

Open front wall-hung WC pan made of vitreous china

Code B42CAO02 Series Rossari DUAL Model

Net weight kg 23 Dimensions [WxDxH] mm 380x790x385

In use weight capacity Vertical kg 400

Use and installation info

Use Wall installation

Cleaning

clean with water and neutral products solvent-free and non-abrasive

Fasteners Not included with the product

Ponte Giulio suggest to use fasteners suitable to the wall characteristics on which the product will be installed.