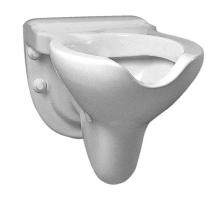

Open front wall-hung WC pan made of vitreous china

Code B42CAO02 Series Rossari DUAL Model

Net weight kg 23 Dimensions [WxDxH] mm 380x790x385

In use weight capacity Vertical kg 400

Use and installation info

Use Wall installation

Cleaning

clean with water and neutral products solvent-free and non-abrasive

Fasteners Not included with the product

Ponte Giulio suggest to use fasteners suitable to the wall characteristics on which the product will be installed.