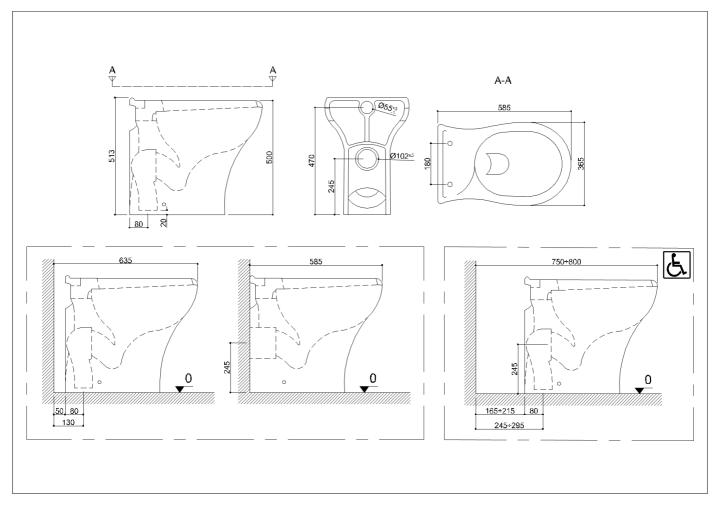

WC pan made of vitreous china.

## Code B42CBC01 Series Rossari

Net weight kg 27,4 Dimensions [WxDxH] mm 365x585x500

In use weight capacity Vertical kg 400

## Use and installation info

Use Floor installation

Cleaning

clean with water and neutral products solvent-free and non-abrasive

Not included with the product

Ponte Giulio suggest to use fasteners suitable to the floor characteristics on which the product will be installed.