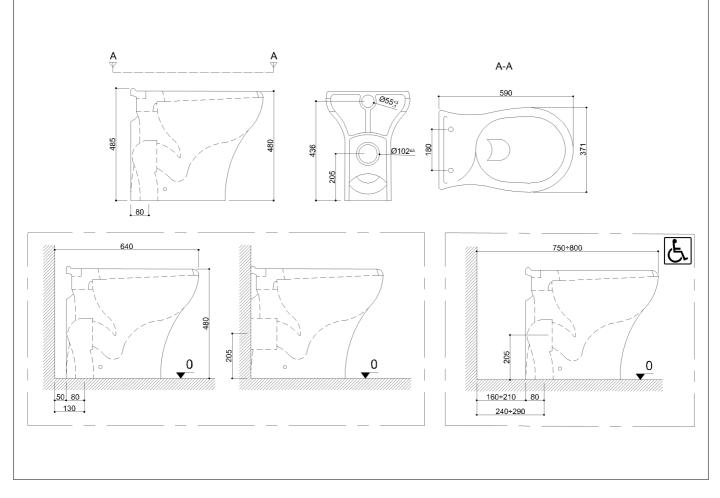

## Code B42CBC02 Series Rossari

| Net weight kg 2    | 6,1 Dimensions [WxD>                                | (H] mm 371x590x480                 |
|--------------------|-----------------------------------------------------|------------------------------------|
| In use weight cap  | acity Vertical kg                                   | 400                                |
| Use and installat  | ion info                                            |                                    |
| Use Floor ins      | stallation                                          |                                    |
| Cleaning           |                                                     |                                    |
| clean with water a | ind neutral products sol                            | vent-free and non-abrasive         |
| Fasteners          | Not included with th                                | e product                          |
| ••                 | est to use fasteners sui<br>luct will be installed. | table to the floor characteristics |
|                    |                                                     |                                    |
| Packaging inform   | nation                                              |                                    |
| •••                | nation<br>Cardboard packaging                       |                                    |