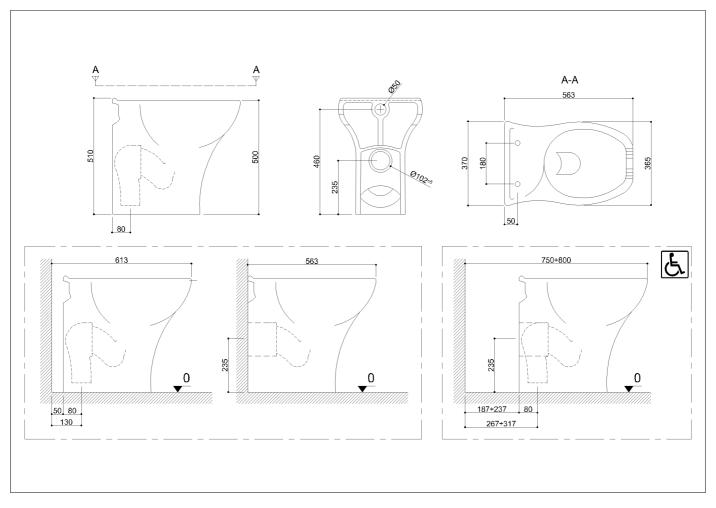

## Code B42CBO01 Series Rossari

Net weight kg 26,1 Dimensions [WxDxH] mm 365x563x500

In use weight capacity Vertical kg 400

Use and installation info

Use Floor installation

Cleaning

clean with water and neutral products solvent-free and non-abrasive