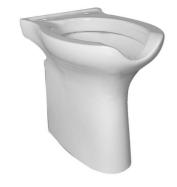

Open front WC pan made of vitreous china.

## Code B42CBO01 Series Rossari

Net weight kg 26,1 Dimensions [WxDxH] mm 365x563x500

In use weight capacity Vertical kg 400

Use and installation info

Use Floor installation

Cleaning

clean with water and neutral products solvent-free and non-abrasive