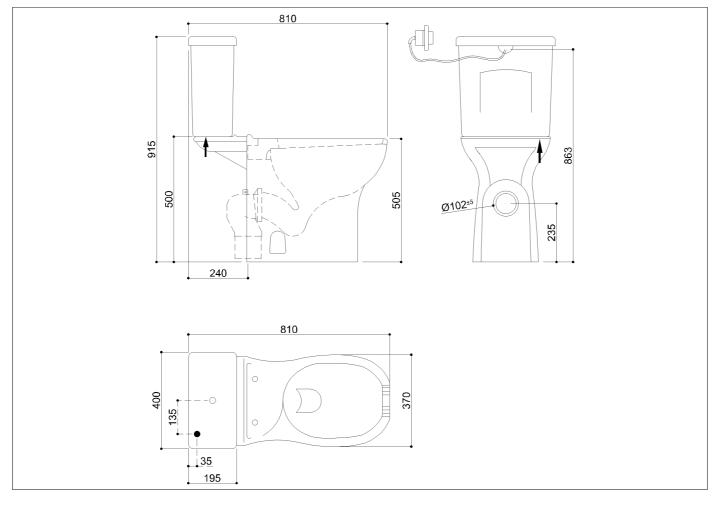

## Basic technical data sheet

CE

Open front WC pan made of vitreous china. Equipped with flushing cistern

| Code B42C                                                                                                           | DO01 \$    | Series                        | Rossari     | l<br>Model | DUAL        |
|---------------------------------------------------------------------------------------------------------------------|------------|-------------------------------|-------------|------------|-------------|
| Net weight k                                                                                                        | g 28 l     | Dimens                        | sions [WxD  | xH] mm     | 400x810x915 |
| In use weigh                                                                                                        | it capacit | ty                            | Vertical kg | 400        |             |
| Use and installation info                                                                                           |            |                               |             |            |             |
| Use Flo                                                                                                             | or install | lation                        |             |            |             |
| Cleaning                                                                                                            |            |                               |             |            |             |
| clean with water and neutral products solvent-free and non-abrasive                                                 |            |                               |             |            |             |
| Fasteners                                                                                                           |            | Not included with the product |             |            |             |
| Ponte Giulio suggest to use fasteners suitable to the floor characteristics on which the product will be installed. |            |                               |             |            |             |
| Packaging i                                                                                                         | nformat    | ion                           |             |            |             |
| Type of pack                                                                                                        | age C      | ardboa                        | ird packagi | ing        |             |
| Dimensions                                                                                                          | [WxDxH]    | <i>mm</i>                     | 800x540x4   | 00 W       | eight kg 29 |