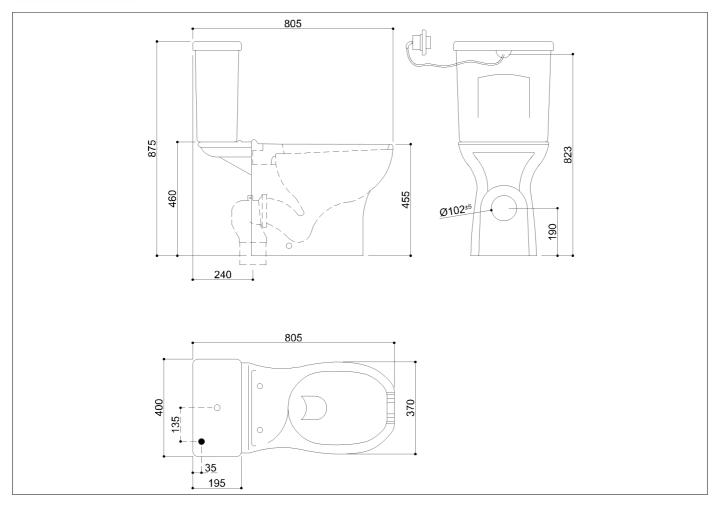

Open front WC pan made of vitreous china. Equipped with flushing cistern

Code B42CDO02 Series Rossari DUAL Model

Net weight kg 27 Dimensions [WxDxH] mm 400x805x875

In use weight capacity Vertical kg 400

Use and installation info

Use Floor installation

Cleaning

clean with water and neutral products solvent-free and non-abrasive

Fasteners Not included with the product

Ponte Giulio suggest to use fasteners suitable to the wall characteristics on which the product will be installed.