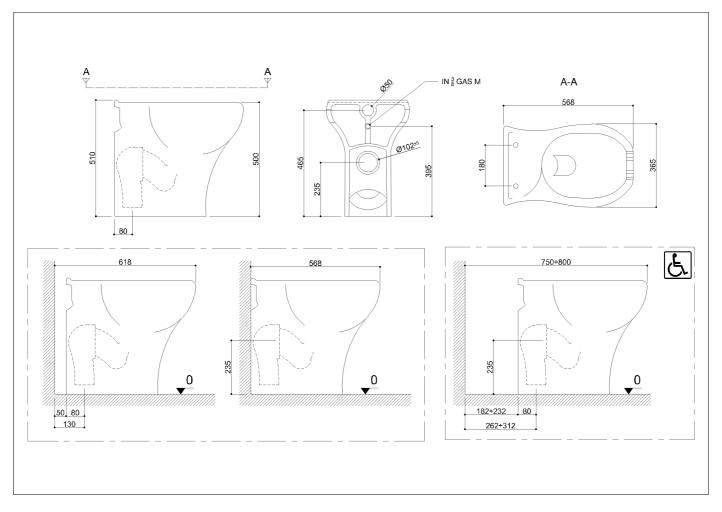

WC-bidet with front opening, floor

## Code B42CGO01 Series Rossari

Net weight kg 25,9 Dimensions [WxDxH] mm 365x568x500

In use weight capacity Vertical kg 400

## Use and installation info

Use Floor installation

Cleaning

clean with water and neutral products solvent-free and non-abrasive

Not included with the product

Ponte Giulio suggest to use fasteners suitable to the floor characteristics on which the product will be installed.