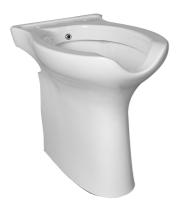

WC-bidet with front opening, floor

## Code B42CGO01 Series Rossari

Net weight kg 25,9 Dimensions [WxDxH] mm 365x568x500

In use weight capacity Vertical kg 400

## **Available colours**

**WB** White europe