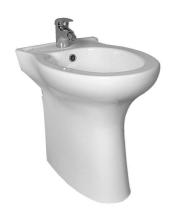

Bidet made of vitreous china.

## Code B42CIC01 Series Rossari

Net weight kg 25,5 Dimensions [WxDxH] mm 370x590x500

In use weight capacity Vertical kg 400