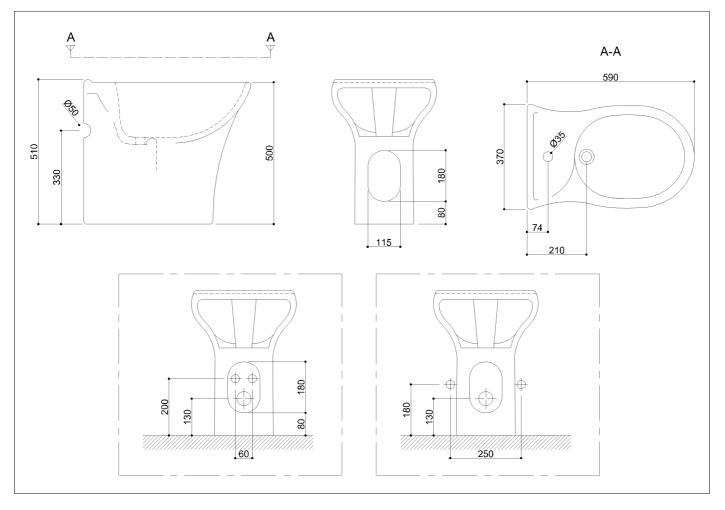

Bidet made of vitreous china.

## Code B42CIC01 Series Rossari

Net weight kg 25,5 Dimensions [WxDxH] mm 370x590x500

In use weight capacity Vertical kg 400

## Use and installation info

Use Floor installation

Cleaning

clean with water and neutral products solvent-free and non-abrasive

Fasteners Not included with the product

Ponte Giulio suggest to use fasteners suitable to the floor characteristics on which the product will be installed.