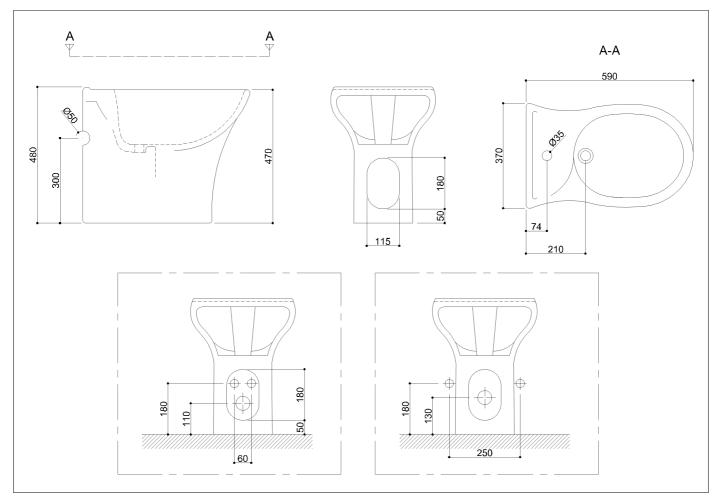

Bidet made of vitreous china.

## Code B42CIC02 Series Rossari

| Net weight kg                                 | 24 Dim                             | ensions [WxD>                                       | xH] mm    | 370x590x470         |
|-----------------------------------------------|------------------------------------|-----------------------------------------------------|-----------|---------------------|
| In use weight                                 | capacity                           | Vertical kg                                         | 400       |                     |
| Use and insta                                 | llation inf                        | 0                                                   |           |                     |
| Use Floor                                     | r installatio                      | n                                                   |           |                     |
| Cleaning                                      |                                    |                                                     |           |                     |
| clean with wat                                | er and neu                         | itral products s                                    | olvent-fr | ee and non-abrasive |
|                                               |                                    | inal producto c                                     |           |                     |
| Fasteners                                     |                                    | t included with                                     |           |                     |
| Fasteners                                     | Not<br>uggest to ι                 | t included with<br>use fasteners s                  | the proc  |                     |
| Fasteners<br>Ponte Giulio s                   | Not<br>uggest to u<br>product will | t included with<br>use fasteners s                  | the proc  | luct                |
| Fasteners<br>Ponte Giulio s<br>on which the p | Not<br>uggest to u<br>product will | t included with<br>use fasteners s<br>be installed. | the proc  | luct                |