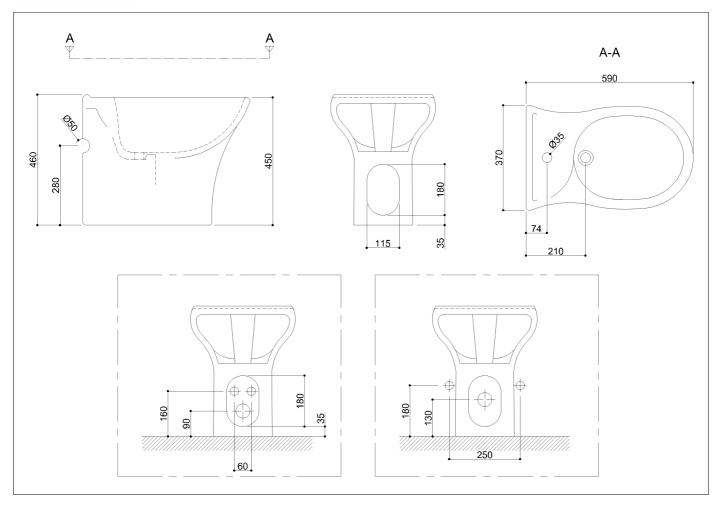

## Code B42CIC03 Series Rossari

Net weight kg 22,4 Dimensions [WxDxH] mm 370x590x450

In use weight capacity Vertical kg 400