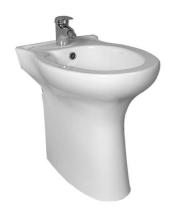

Bidet made of vitreous china.

## Code B42CIC03 Series Rossari

Net weight kg 22,4 Dimensions [WxDxH] mm 370x590x450

In use weight capacity Vertical kg 400