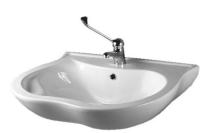

Ergonomically designed washbasin with elbow rests, made of vitreous china

## Code B42CMS01 Series Rossari

Net weight kg 18,6 Dimensions [WxDxH] mm 675x570x230

In use weight capacity Vertical kg