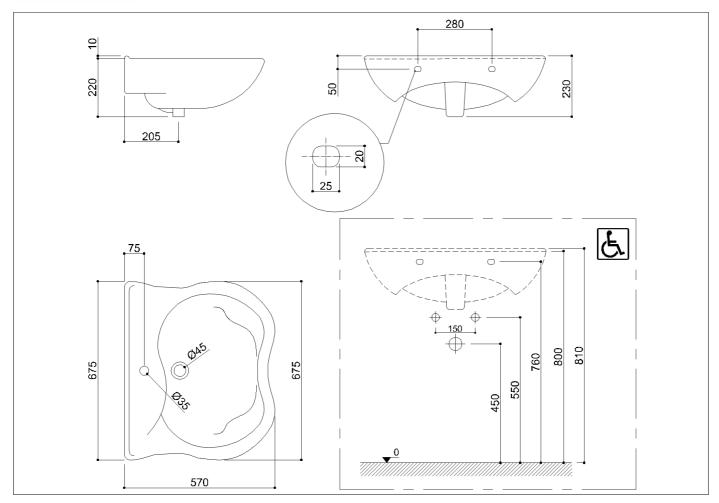

Ergonomically designed washbasin with elbow rests, made of vitreous china

## Code B42CMS01 Series Rossari

Net weight kg 18,6 Dimensions [WxDxH] mm 675x570x230

In use weight capacity Vertical kg