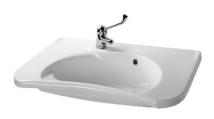

Ergonomically designed washbasin, made of vitreous china

## Code B42CNS01 Series Rossari

Net weight kg 23,2 Dimensions [WxDxH] mm 770x525x230

In use weight capacity Vertical kg

## **Available colours**

**WB** White europe