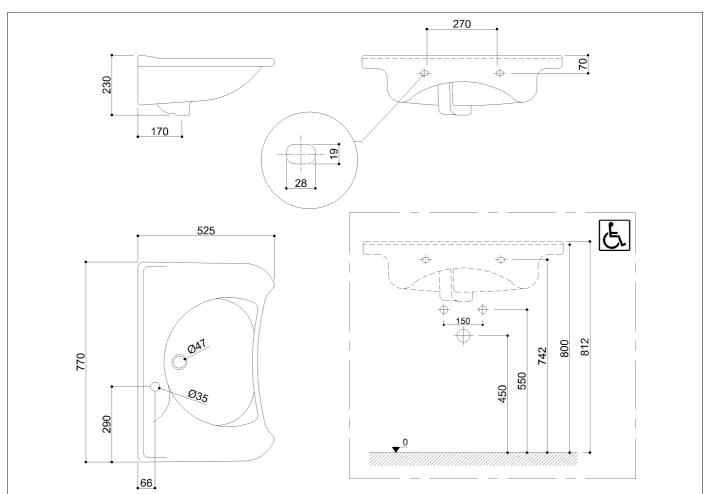

Ergonomically designed washbasin, made of vitreous china

## Code B42CNS01 Series Rossari

Net weight kg 23,2 Dimensions [WxDxH] mm 770x525x230

In use weight capacity Vertical kg

## Use and installation info

Use Wall installation

Cleaning

clean with water and neutral products solvent-free and non-abrasive

Fasteners Not included with the product

Ponte Giulio suggest to use fasteners suitable to the wall characteristics on which the product will be installed.