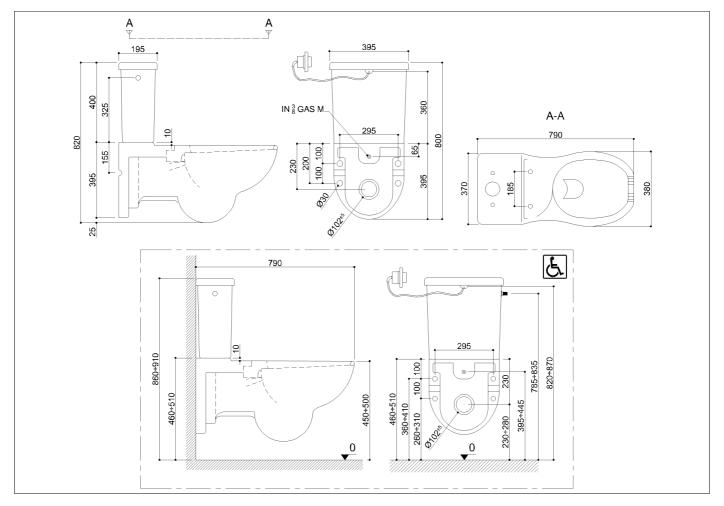

Open front wall-hung WC pan/bidet made of vitreous china. Equipped with flushing cistern

Code B42CSO01 Series Rossari **DUAL** Model

380x790x820 Net weight kg 25 Dimensions [WxDxH] mm

In use weight capacity 400 Vertical kg

## **Packaging information**

Type of package Cardboard packaging

Dimensions [WxDxH] mm 400x810x540 Weight kg 26,8

**Available colours** 

**WB** White europe