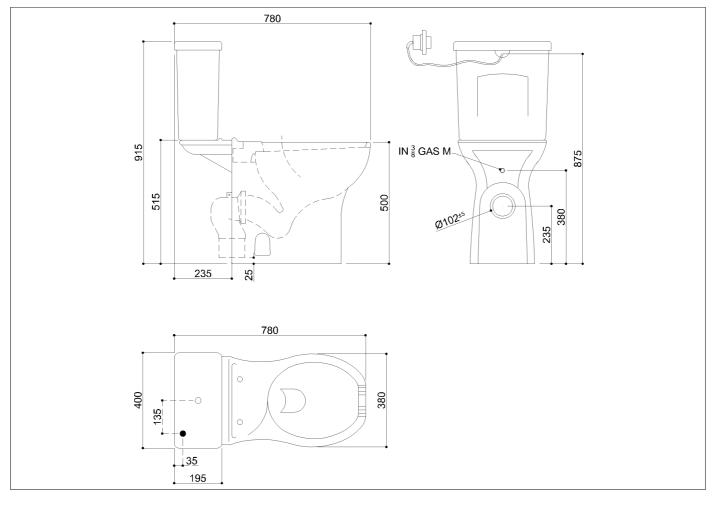

## Basic technical data sheet

Code B42CTO01 Series Rossari

CE

Open front WC pan/bidet made of vitreous china. Equipped with flushing cistern

DUAL

|                                           | Model                                                 |                             |
|-------------------------------------------|-------------------------------------------------------|-----------------------------|
| Net weight kg 28                          | Dimensions [WxDxH] mm                                 | 400x780x915                 |
| In use weight capac                       | city Vertical kg 400                                  |                             |
| Use and installation                      | on info                                               |                             |
| Use Floor insta                           | allation                                              |                             |
| Cleaning                                  |                                                       |                             |
| clean with water an                       | d neutral products solvent-                           | free and non-abrasive       |
| Fasteners                                 | Not included with the pro                             | duct                        |
| Ponte Giulio sugge<br>on which the produc | st to use fasteners suitable<br>ct will be installed. | to the wall characteristics |
| Packaging informa                         | ation                                                 |                             |
| Type of package                           | Cardboard packaging                                   |                             |
| Dimensions [WxDxl                         | H] mm 810x540x400 W                                   | eight kg 29                 |
|                                           |                                                       |                             |