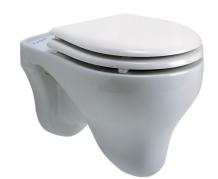

Code B44CAS01 Series Caterpillar Millepiedi Model

Net weight kg 8,1 Dimensions [WxDxH] mm 295x395x260

In use weight capacity Vertical kg 400

## Use and installation info

Use Wall installation