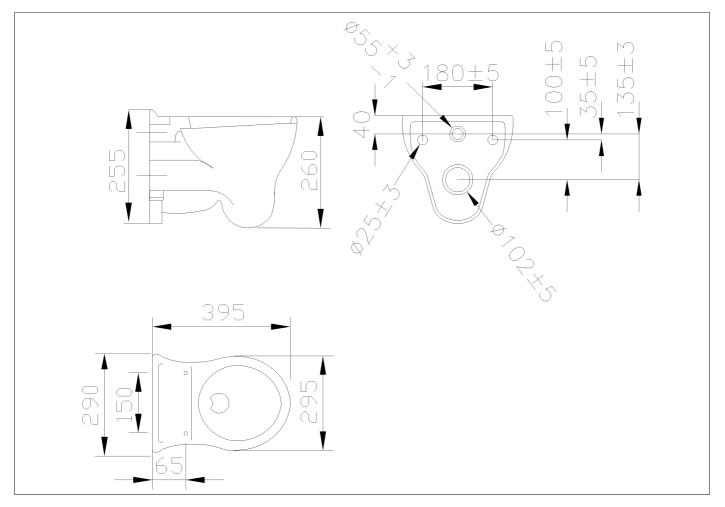

Code B44CAS01 Series Caterpillar Millepiedi Model

Net weight kg 8,1 Dimensions [WxDxH] mm 295x395x260

In use weight capacity Vertical kg 400

Fasteners Not included with the product

Ponte Giulio suggest to use fasteners suitable to the wall characteristics on which the product will be installed.