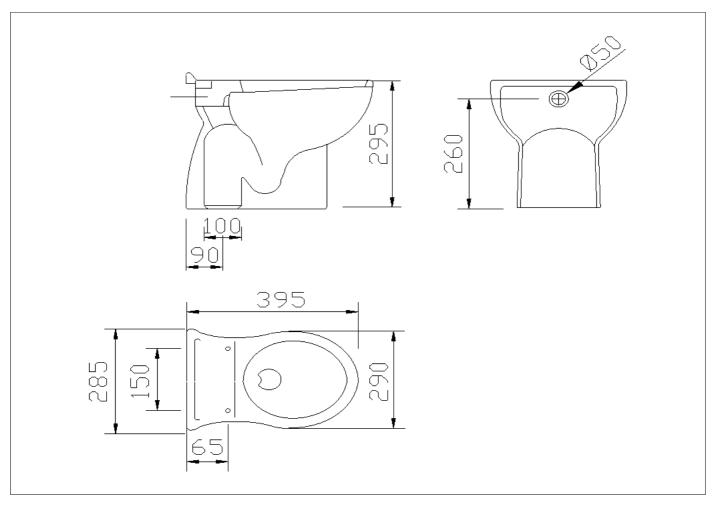

WC pan made of vitreous china with decoration in relief. Floor drain

Code **B44CBD01** Series Millepiedi Model

Net weight kg 11,2 Dimensions [WxDxH] mm 295x400x295

In use weight capacity Vertical kg 400