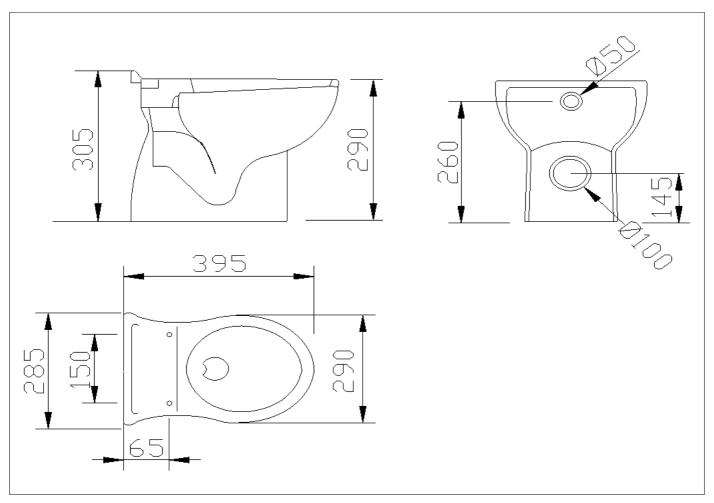

WC pan made of vitreous china with decoration in relief. Wall drain

Code B44CBD02 Series Millepiedi Model

Net weight kg 11,2 Dimensions [WxDxH] mm 295x395x295

In use weight capacity Vertical kg 400