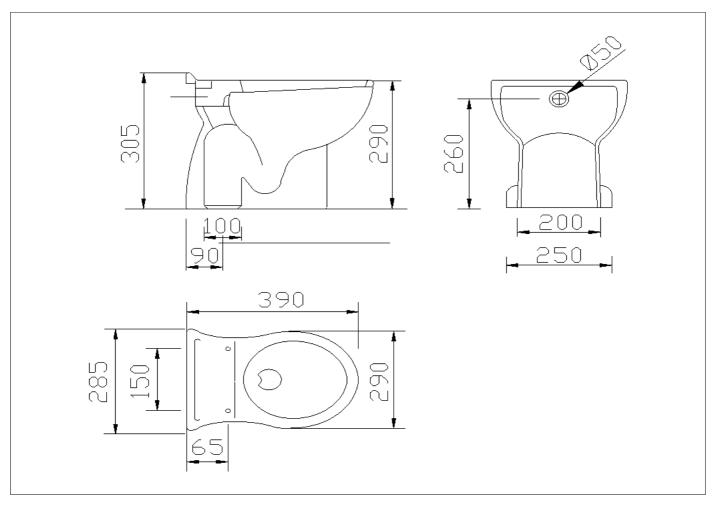

WC pan made of vitreous china with decoration in relief. Floor drain

Code B44CBD03 Series Millepiedi

Net weight kg 11,2 Dimensions [WxDxH] mm 295x400x295

In use weight capacity Vertical kg 400