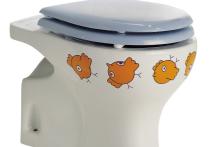

WC pan made of vitreous china with glazed decorations. Wall drain

Code B44CBD08 Series Birdo® **Birdo** Model

Net weight kg 11,2 Dimensions [WxDxH] mm 290x395x295

In use weight capacity Vertical kg 400

Use and installation info