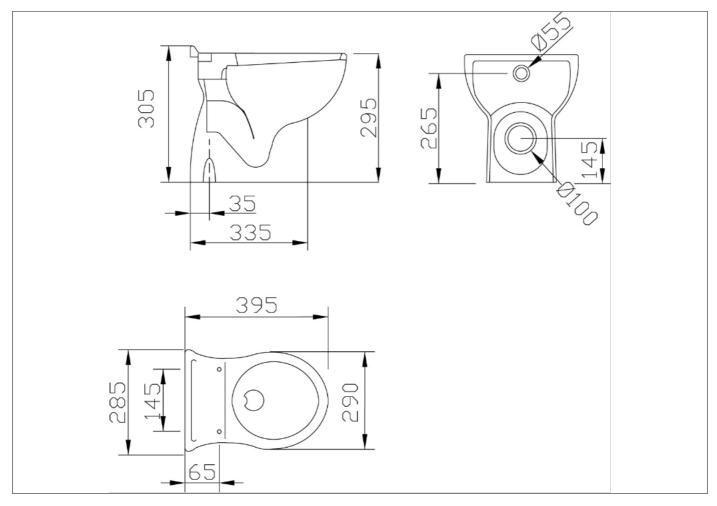

WC pan made of vitreous china with glazed decorations. Wall drain

Code B44CBD08 Series Birdo® **Birdo** Model

Net weight kg 11,2 Dimensions [WxDxH] mm 290x395x295

In use weight capacity Vertical kg 400

Use and installation info