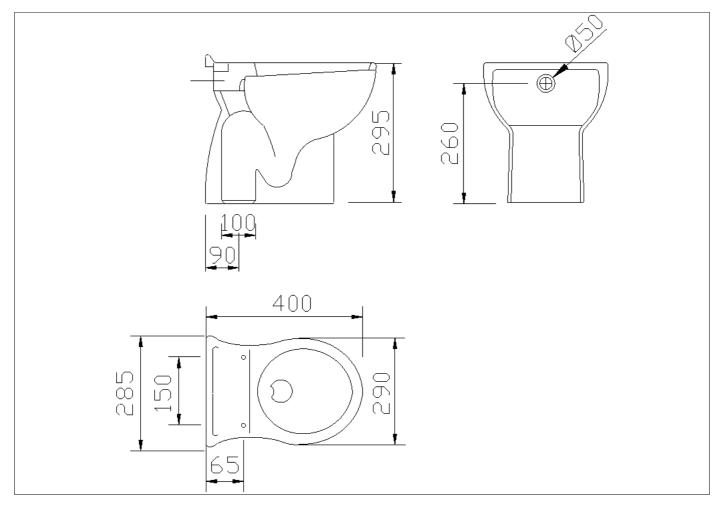

WC pan made of vitreous china. Floor drain

Code B44CBS01 Series Caterpillar Millepiedi

Net weight kg 11,2 Dimensions [WxDxH] mm 290x400x295

In use weight capacity Vertical kg 400