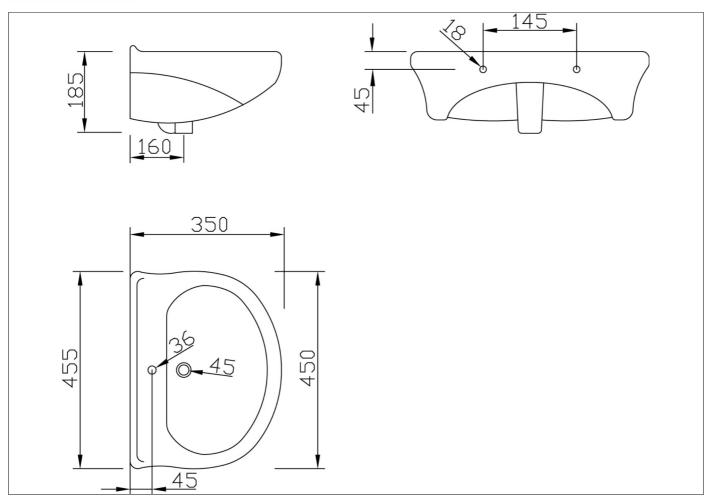

Washbasin made of vitreous china with glazed decorations

Code B44CMD02 Series Birdo® **Birdo** Model

Net weight kg 9,5 Dimensions [WxDxH] mm 455x350x185

In use weight capacity Vertical kg