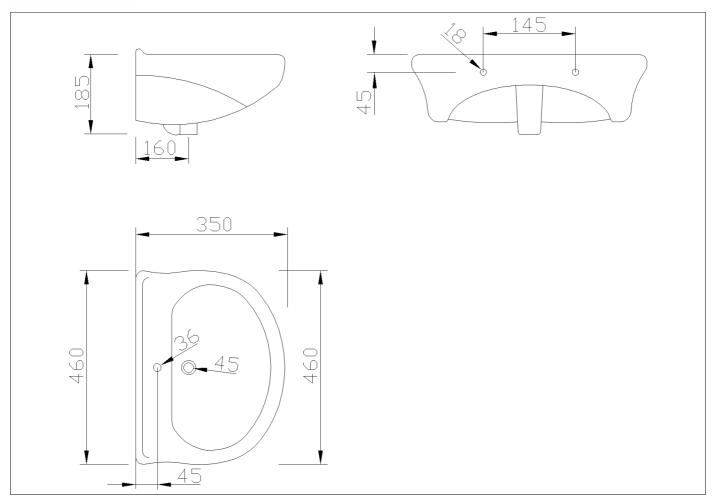

Washbasin made of vitreous china

Code B44CMS01 Series Caterpillar Millepiedi

Net weight kg 9,5 Dimensions [WxDxH] mm 460x350x185

In use weight capacity Vertical kg

Use and installation info

Use Wall installation