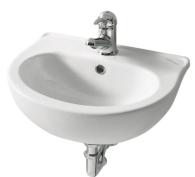

Washbasin made of vitreous china

Code B44CMS01 Series Caterpillar Millepiedi

Net weight kg 9,5 Dimensions [WxDxH] mm 460x350x185

In use weight capacity Vertical kg

Use and installation info

Use Wall installation

**Available colours** 

**WB** White europe