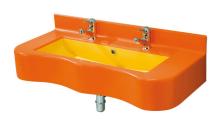

Double washbasin made of acrylic stone.

Code B44CNM01 Series Birdo®

Net weight kg 30 Dimensions [WxDxH] mm 1000x450x250

In use weight capacity Vertical kg

Use and installation info

Use Wall installation

Cleaning

**Available colours** 

M4 Multi-color R5/Y6