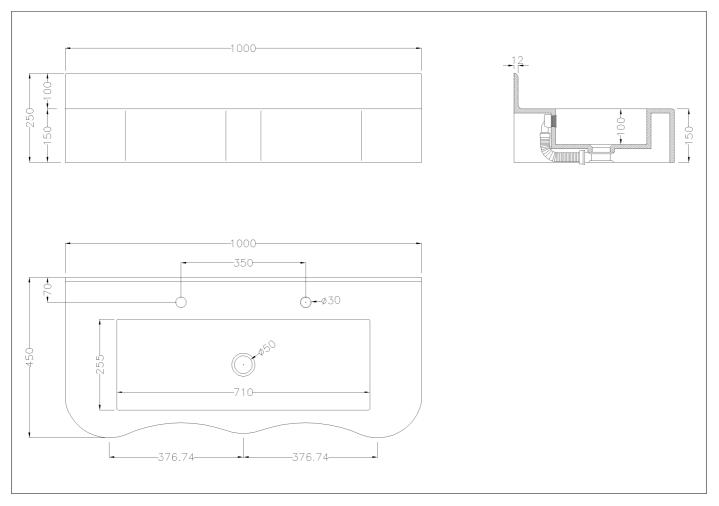

Double washbasin made of acrylic stone.

Code B44CNM01 Series Birdo®

Net weight kg 30 Dimensions [WxDxH] mm 1000x450x250

In use weight capacity Vertical kg

Use and installation info

Use Wall installation

Cleaning