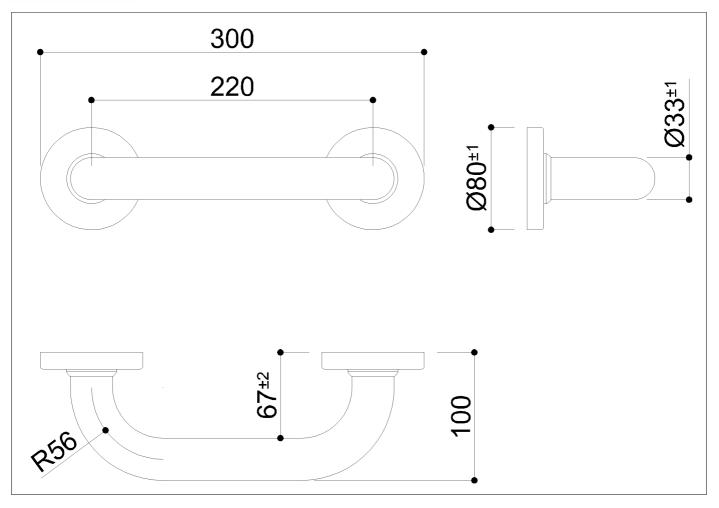

Straight grab bar made of seamless zinc-plated steel pipe, coated with biocompatible and warm-to-the-touch vinyl

## Code G01JAS01 Series Tubocolor®

Net weight kg 0,87 Dimensions [WxDxH] mm 300x100x80

In use weight capacity Vertical kg 150 150 Horizontal Kg