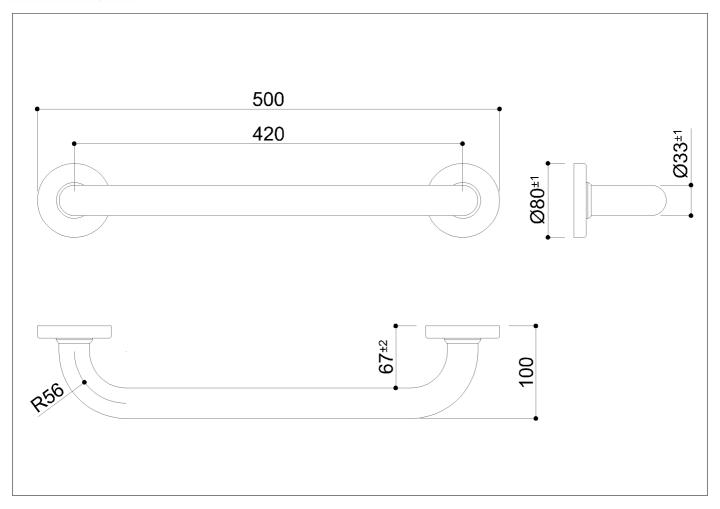

Straight grab bar made of seamless zinc-plated steel pipe, coated with biocompatible and warm-to-the-touch vinyl

Net weight kg 1,26 Dimensions [WxDxH] mm 500x100x80

In use weight capacity Vertical kg 150 Horizontal Kg 150