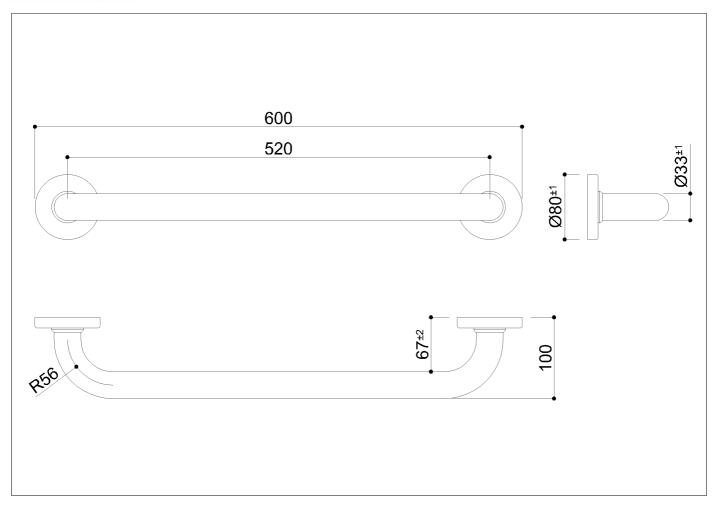

Straight grab bar made of seamless zinc-plated steel pipe, coated with biocompatible and warm-to-the-touch vinyl

Code G01JAS04 Series Tubocolor®

Net weight kg 1,525 Dimensions [WxDxH] mm 600x100x80

In use weight capacity 150 Vertical kg 150 Horizontal Kg