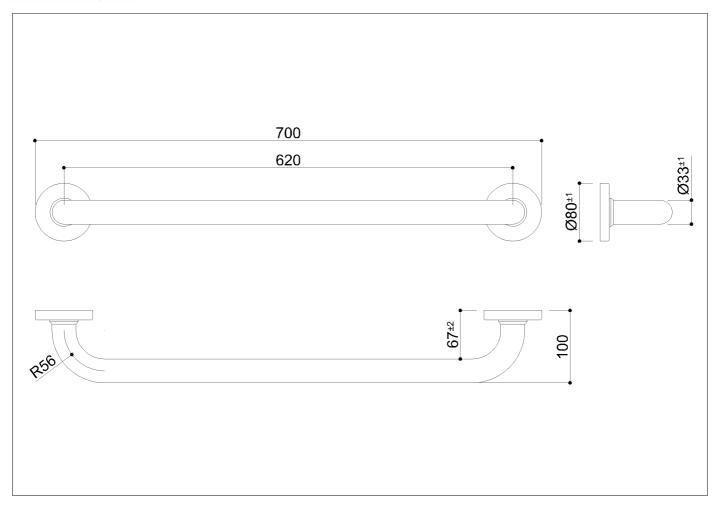

Straight grab bar made of seamless zinc-plated steel pipe, coated with biocompatible and warm-to-the-touch vinyl

Net weight kg 1,56 Dimensions [WxDxH] mm 700x100x80

In use weight capacity Vertical kg 150 150 Horizontal Kg