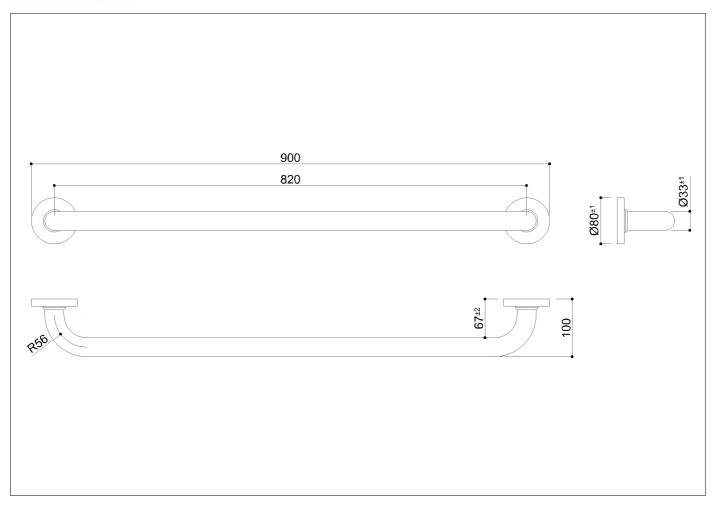

Straight grab bar made of seamless zinc-plated steel pipe, coated with biocompatible and warm-to-the-touch vinyl

Net weight kg 1,945 Dimensions [WxDxH] mm 900x100x80

In use weight capacity Vertical kg 150 Horizontal Kg 150