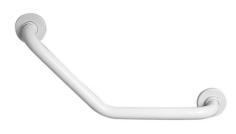

 $135^\circ$  angled grab bar made of seamless zinc-plated steel pipe, coated with biocompatible and warm-to-the-touch vinyl

Code G01JAS08 Series Tubocolor®

Net weight kg 1,6 Dimensions [WxDxH] mm 550x100x295