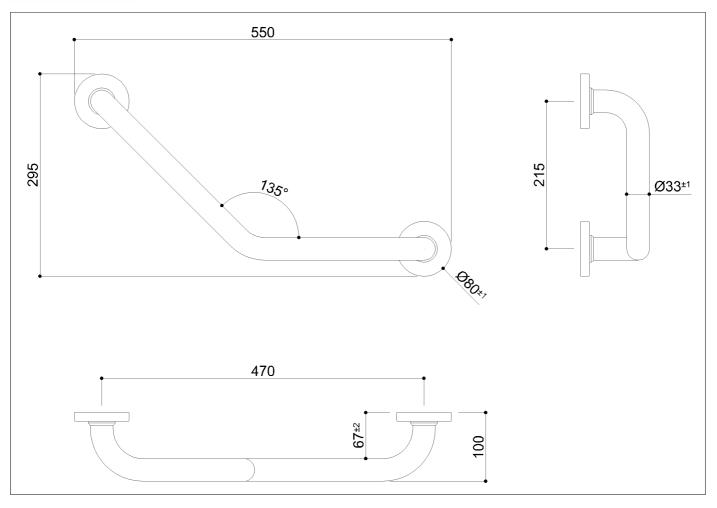

 $135^\circ$  angled grab bar made of seamless zinc-plated steel pipe, coated with biocompatible and warm-to-the-touch vinyl

Code G01JAS08 Series Tubocolor®

Net weight kg 1,6 Dimensions [WxDxH] mm 550x100x295

In use weight capacity Vertical kg 150 Horizontal Kg 150