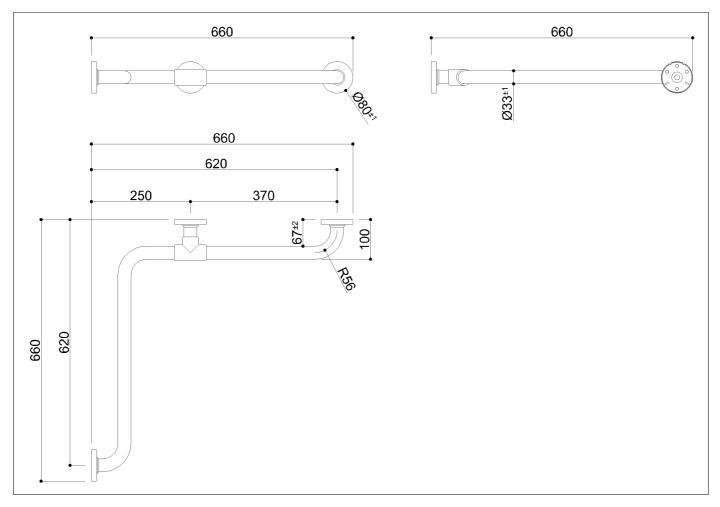

Corner grab bar made of zinc-plated steel pipe, coated with biocompatible and warm-to-the-touch vinyl

Net weight kg 2,84 Dimensions [WxDxH] mm 660x660x80

In use weight capacity Vertical kg 150 150 Horizontal Kg