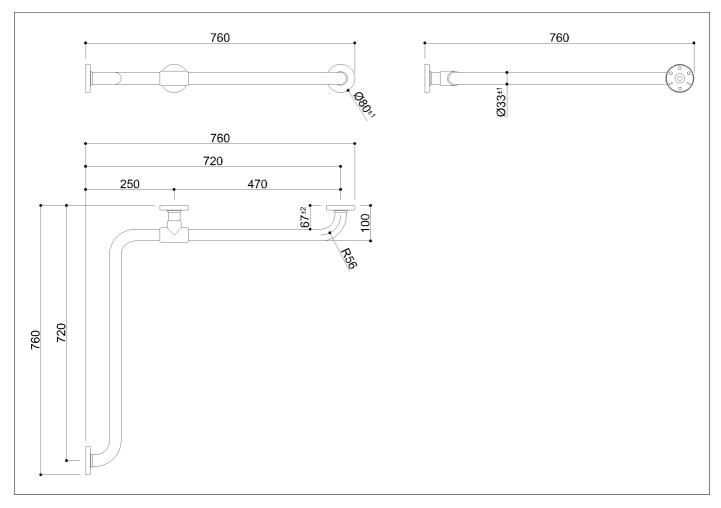

Corner grab bar made of zinc-plated steel pipe, coated with biocompatible and warm-to-the-touch vinyl

Net weight kg 3,1 Dimensions [WxDxH] mm 760x760x80

In use weight capacity Vertical kg 150 150 Horizontal Kg