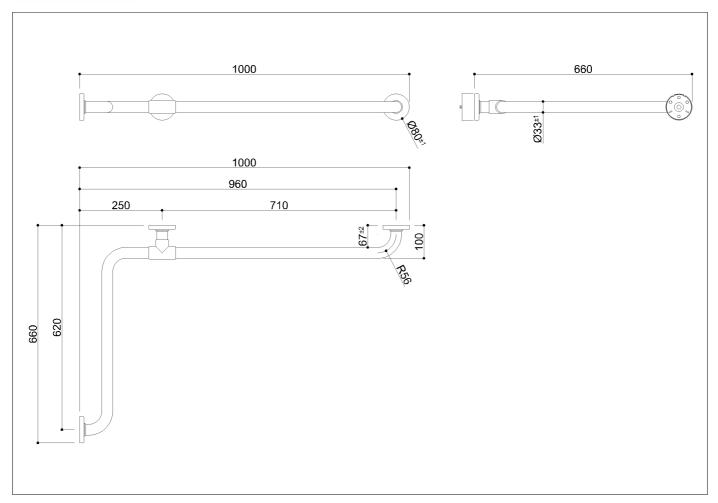

Corner grab bar made of zinc-plated steel pipe, coated with biocompatible and warm-to-the-touch vinyl

Net weight kg 3,4 Dimensions [WxDxH] mm 1000x660x80

In use weight capacity Vertical kg 150 Horizontal Kg 150