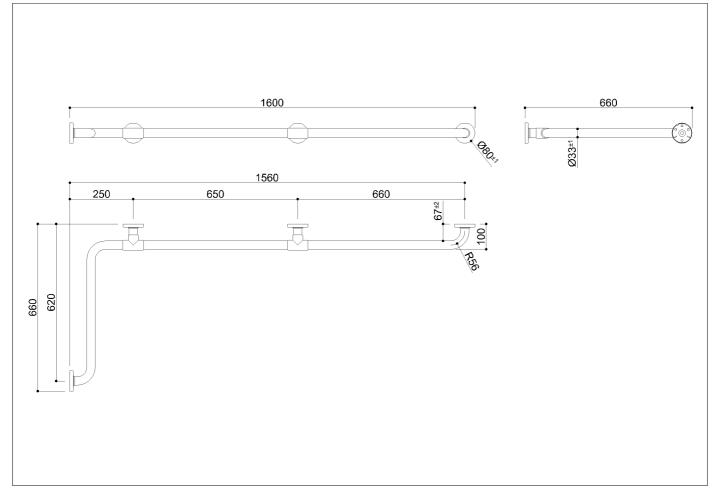

Corner grab bar made of zinc-plated steel pipe, coated with biocompatible and warm-to-the-touch vinyl

## Code G01JBS04 Series Tubocolor®

| Net weight kg          | 4,885 | Dimensions [W | xDxH] | mm 1600x66    | 0x80 |  |
|------------------------|-------|---------------|-------|---------------|------|--|
| In use weight capacity |       | Vertical kg   | 150   | Horizontal Kg | 150  |  |