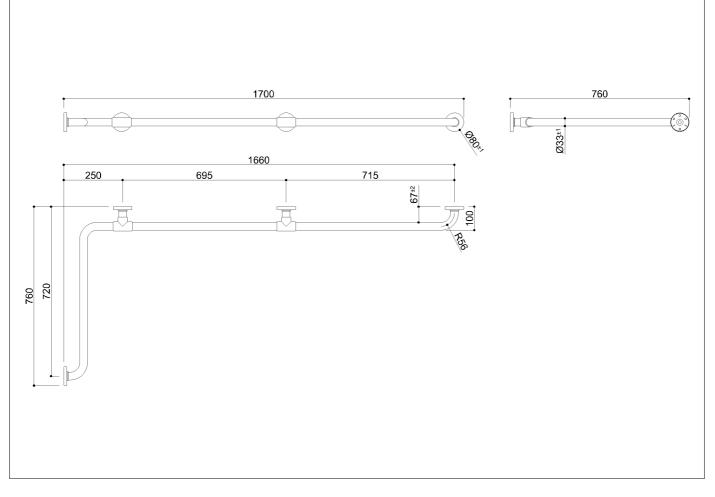

Corner grab bar made of zinc-plated steel pipe, coated with biocompatible and warm-to-the-touch vinyl

# Code G01JBS05 Series Tubocolor®

| Net weight kg          | 5,26 | Dimensions [Wx | DxH] m | 1700x760      | <b>k8</b> 0 |  |
|------------------------|------|----------------|--------|---------------|-------------|--|
| In use weight capacity |      | Vertical kg    | 150    | Horizontal Kg | 150         |  |