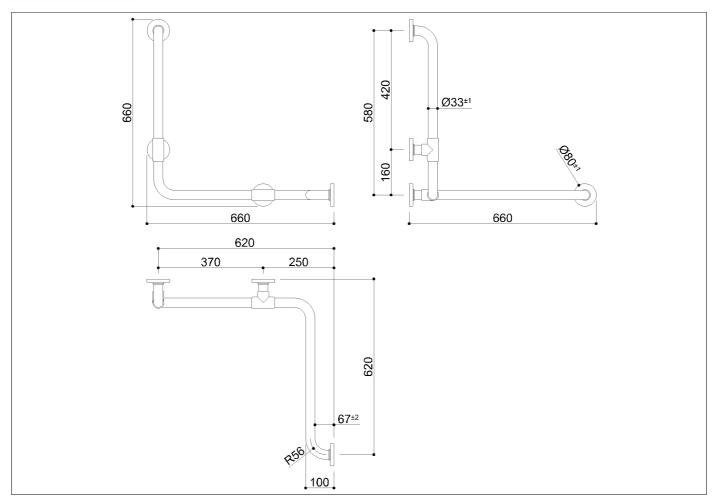

Corner and vertical grab bar made of zinc-plated steel pipe, coated with biocompatible and warm-to-the-touch vinyl

Code G01JBS06 Series Tubocolor®

Net weight kg 4,175 Dimensions [WxDxH] mm 660x660x660 In use weight capacity Vertical kg 150 150 Horizontal Kg