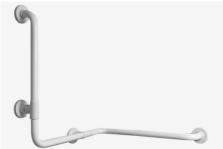

Corner and vertical grab bar made of zinc-plated steel pipe, coated with biocompatible and warm-to-the-touch vinyl

Code G01JBS06 Series Tubocolor®

Net weight kg 4,175 Dimensions [WxDxH] mm 660x660x660 In use weight capacity Vertical kg 150 150 Horizontal Kg