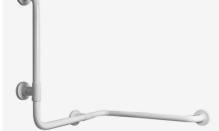

Corner and vertical grab bar made of zinc-plated steel pipe, coated with biocompatible and warm-to-the-touch vinyl

Code G01JBS06 Series Tubocolor®

Net weight kg 4,175 Dimensions [WxDxH] mm 660x660x660 In use weight capacity Vertical kg 150 150 Horizontal Kg