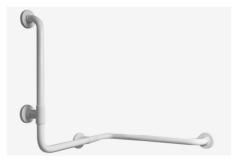

Corner and vertical grab bar made of zinc-plated steel pipe, coated with biocompatible and warm-to-the-touch vinyl

Code G01JBS07 Series Tubocolor®

Net weight kg 4,855 Dimensions [WxDxH] mm 760x760x760 In use weight capacity 150 Vertical kg 150 Horizontal Kg