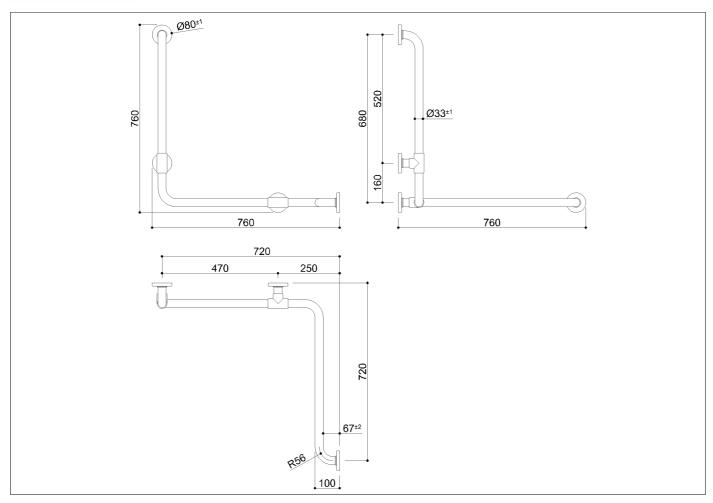

Corner and vertical grab bar made of zinc-plated steel pipe, coated with biocompatible and warm-to-the-touch vinyl

Code G01JBS07 Series Tubocolor®

Net weight kg 4,855 Dimensions [WxDxH] mm 760x760x760 In use weight capacity 150 Vertical kg 150 Horizontal Kg