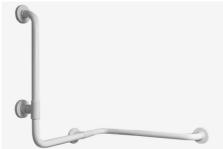

Corner and vertical grab bar made of zinc-plated steel pipe, coated with biocompatible and warm-to-the-touch vinyl

Code G01JBS09 Series Tubocolor®

Net weight kg 6,54 Dimensions [WxDxH] mm 1600x660x660 In use weight capacity Vertical kg 150 150 Horizontal Kg