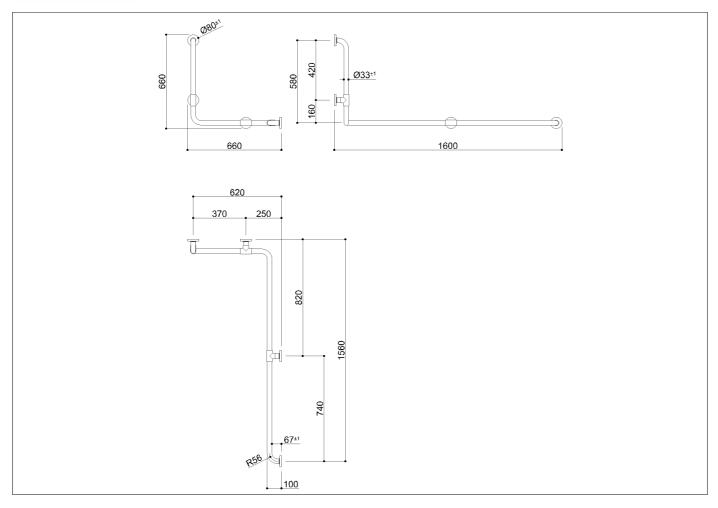

Corner and vertical grab bar made of zinc-plated steel pipe, coated with biocompatible and warm-to-the-touch vinyl

Code G01JBS09 Series Tubocolor®

Net weight kg 6,54 Dimensions [WxDxH] mm 1600x660x660 In use weight capacity Vertical kg 150 150 Horizontal Kg