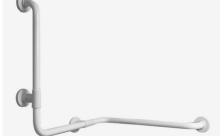

Corner and vertical grab bar made of zinc-plated steel pipe, coated with biocompatible and warm-to-the-touch vinyl

Code G01JBS09 Series Tubocolor®

Net weight kg 6,54 Dimensions [WxDxH] mm 1600x660x660 In use weight capacity Vertical kg 150 150 Horizontal Kg