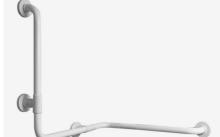

Corner and vertical grab bar made of zinc-plated steel pipe, coated with biocompatible and warm-to-the-touch vinyl

Code G01JBS10 Series Tubocolor®

Net weight kg 7,145 Dimensions [WxDxH] mm 1700x760x760 In use weight capacity 150 Vertical kg 150 Horizontal Kg