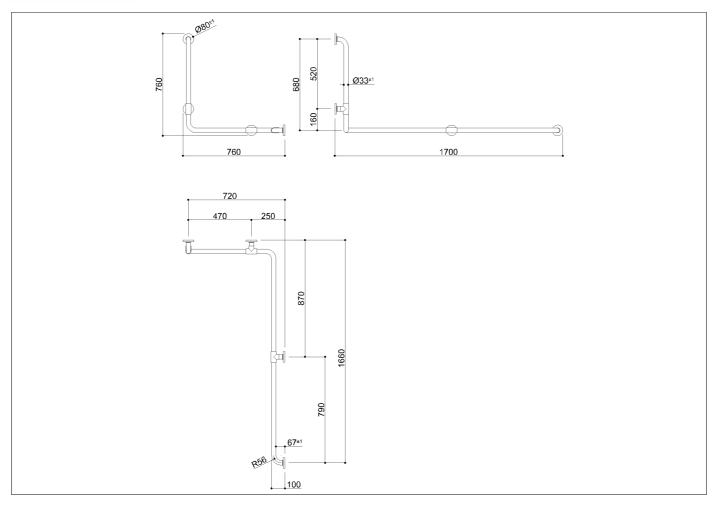

Corner and vertical grab bar made of zinc-plated steel pipe, coated with biocompatible and warm-to-the-touch vinyl

Code G01JBS10 Series Tubocolor®

Net weight kg 7,145 Dimensions [WxDxH] mm 1700x760x760 In use weight capacity 150 Vertical kg 150 Horizontal Kg