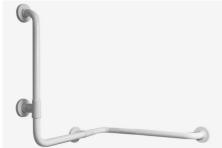

Corner and vertical grab bar made of zinc-plated steel pipe, coated with biocompatible and warm-to-the-touch vinyl

Code G01JBS10 Series Tubocolor®

Net weight kg 7,145 Dimensions [WxDxH] mm 1700x760x760 In use weight capacity 150 Vertical kg 150 Horizontal Kg