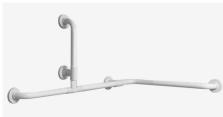

Corner and vertical grab bar made of zinc-plated steel pipe, coated with biocompatible and warm-to-the-touch vinyl

Code G01JBS11 Series Tubocolor®

Net weight kg 6,48 Dimensions [WxDxH] mm 1600x660x660 In use weight capacity Vertical kg 150 150 Horizontal Kg