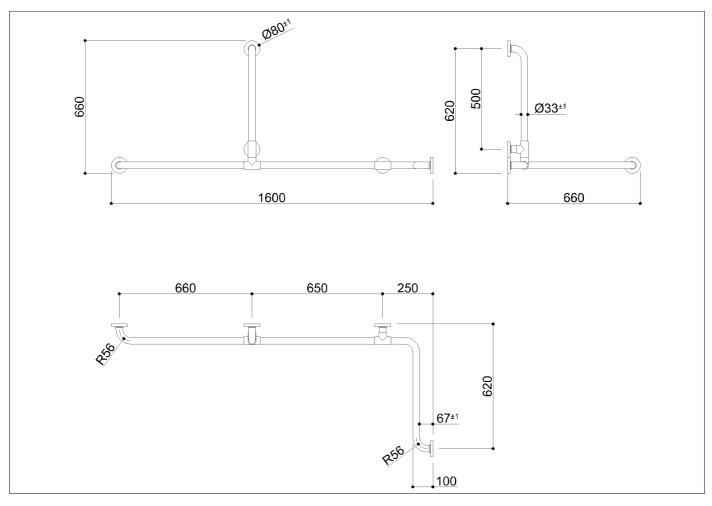

Corner and vertical grab bar made of zinc-plated steel pipe, coated with biocompatible and warm-to-the-touch vinyl

Code G01JBS11 Series Tubocolor®

Net weight kg 6,48 Dimensions [WxDxH] mm 1600x660x660 In use weight capacity Vertical kg 150 150 Horizontal Kg