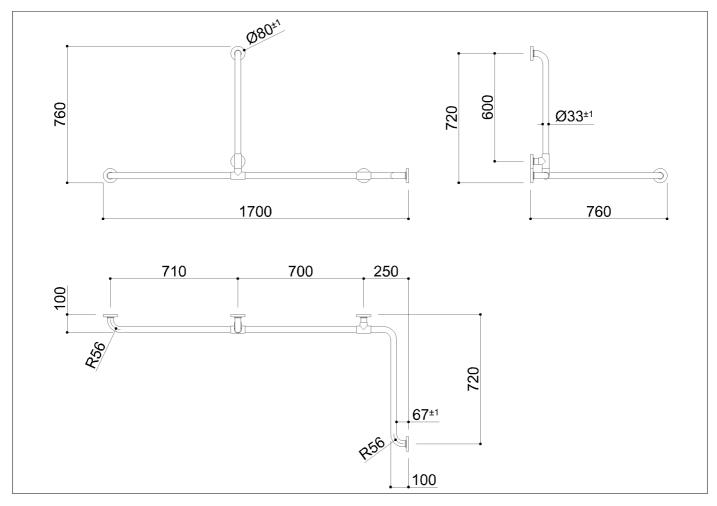

Corner and vertical grab bar made of zinc-plated steel pipe, coated with biocompatible and warm-to-the-touch vinyl

Code G01JBS12 Series Tubocolor®

Net weight kg 6,93 Dimensions [WxDxH] mm 1700x760x760 In use weight capacity Vertical kg 150 150 Horizontal Kg