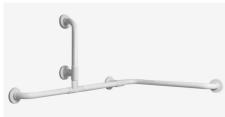

Corner and vertical grab bar made of zinc-plated steel pipe, coated with biocompatible and warm-to-the-touch vinyl

Code G01JBS12 Series Tubocolor®

Net weight kg 6,93 Dimensions [WxDxH] mm 1700x760x760 In use weight capacity Vertical kg 150 150 Horizontal Kg