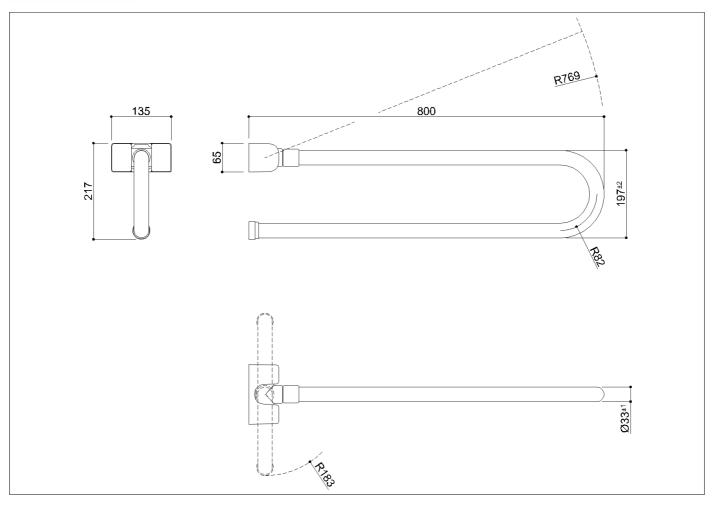

Folding and rotating grab bar made of seamless zinc-plated steel pipe, coated with biocompatible and warm-to-the-touch vinyl

#### Code G01JCS03 Series Tubocolor®

Net weight kg 3,915 Dimensions [WxDxH] mm 135x800x217 In use weight capacity 40 Vertical kg 150 Horizontal Kg