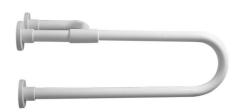

Fixed grab bar made of zinc-plated steel pipe, coated with biocompatible and warm-to-the-touch vinyl

## Code G01JCS05 Series Tubocolor®

Net weight kg 3,53 Dimensions [WxDxH] mm 220x600x250

In use weight capacity Vertical kg 150 Horizontal Kg 40