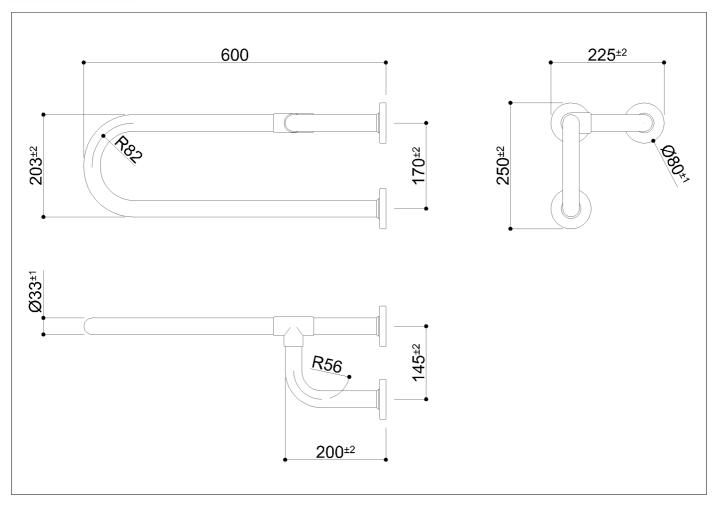

Fixed grab bar made of zinc-plated steel pipe, coated with biocompatible and warm-to-the-touch vinyl

## Code G01JCS05 Series Tubocolor®

Net weight kg 3,53 Dimensions [WxDxH] mm 220x600x250

In use weight capacity Vertical kg 150 Horizontal Kg 40